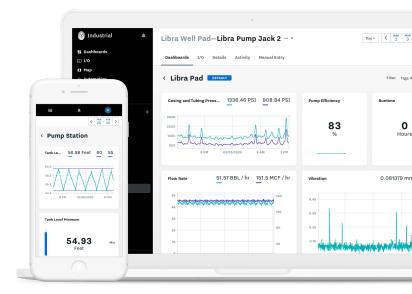

## **Real-Time Cloud Dashboards**

#### MONITORING

Gain remote, real-time visibility into operational data like pressures, flows, and levels from a computer or mobile device to reduce on-site visits

#### ANALYSIS

Identify the root cause and quickly resolve issues by comparing data across assets and sites over time