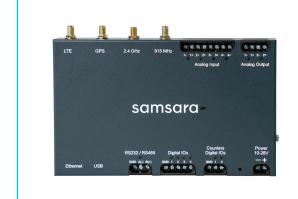

### **Industrial Gateways**

The Industrial Gateways provide centralized data collection, onboard storage, local control, secure communication, and built-in LTE cellular service for cloud connection. Connect to sensors or devices using common industrial protocols like Modbus TCP/RTU, OPC-UA, EtherNet/IP, ROC, or MQTT.